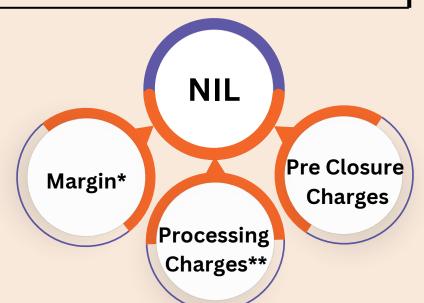

## TURNING DREAM UNIVERSITY INTO REALITY!

**UNSECURED LOAN UPTO 7.5 LACS AND NEED BASED SECURED LOAN** 

> **REPAYMENT HOLIDAY OF COURSE PEROID + 1 YEAR**

**NIL PROCESSING CHARGES UPTO 7.5 LACS** 

**REPAYMENT PERIOD TILL 15 YEARS\*** 