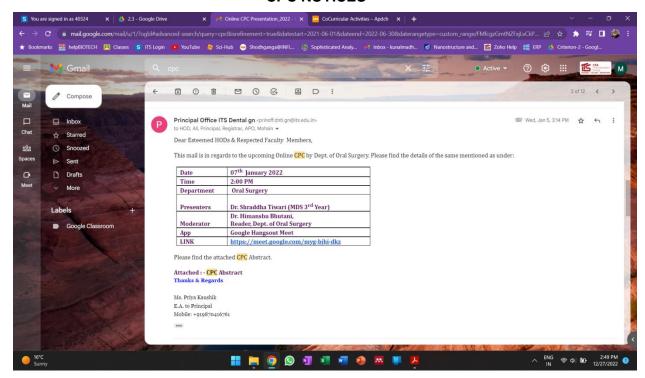

#### CPC Schedule and Notices for the Academic Year 2021-22:

#### ITS Dental College, Hospital & Research Centre, Greater Noida CPC Schedule 2021-22 **Scheduled Department Presented by Date** Day Oral & Maxillofacial Surgery Friday PG 07.01.2022 **Faculty Pedodontics** Friday 11.02.2022 Friday Periodontics PG 11.03.2022 Orthodontics **Faculty** Friday 22.04.2022 **Prosthodontics** PG Friday 13.05.2022 Oral Medicine & Radiology **Faculty** Friday 10.06.2022 **Conservative Dentistry** PG Friday 24.06.2022 Oral & Maxillofacial Pathology **Faculty** Friday 15.07.2022 **Pedodontics** PG Friday 12.08.2022 Oral & Maxillofacial Surgery **Faculty** Friday 26.08.2022 PG Orthodontics Friday 09.09.2022 **Faculty Public Health Dentistry** Friday 23.09.2022 Oral Medicine & Radiology PG Friday 14.10.2022 Faculty Friday **Prosthodontics** 04.11.2022 Periodontics **Faculty** Friday 25.11.2022