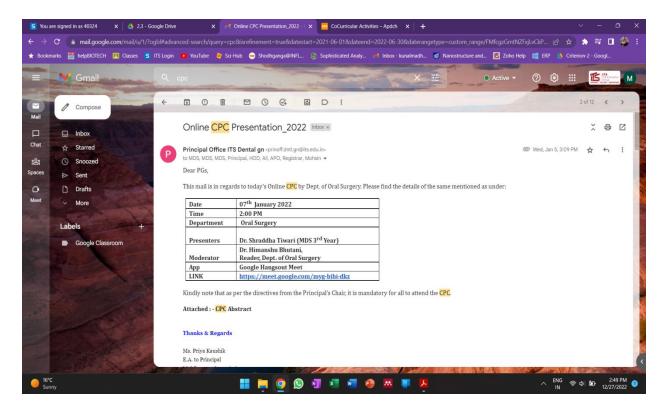

#### CPC Schedule and Notices for the Academic Year 2021-22:

#### ITS Dental College, Hospital & Research Centre, Greater Noida CPC Schedule 2021-22 **Scheduled Department Presented by Date** Day Oral & Maxillofacial Surgery Friday PG 07.01.2022 **Faculty Pedodontics** Friday 11.02.2022 Friday Periodontics PG 11.03.2022 Orthodontics **Faculty** Friday 22.04.2022 **Prosthodontics** PG Friday 13.05.2022 Oral Medicine & Radiology **Faculty** Friday 10.06.2022 **Conservative Dentistry** PG Friday 24.06.2022 Oral & Maxillofacial Pathology **Faculty** Friday 15.07.2022 **Pedodontics** PG Friday 12.08.2022 Oral & Maxillofacial Surgery **Faculty** Friday 26.08.2022 PG Orthodontics Friday 09.09.2022 **Faculty Public Health Dentistry** Friday 23.09.2022 Oral Medicine & Radiology PG Friday 14.10.2022 Faculty Friday **Prosthodontics** 04.11.2022 Periodontics **Faculty** Friday 25.11.2022