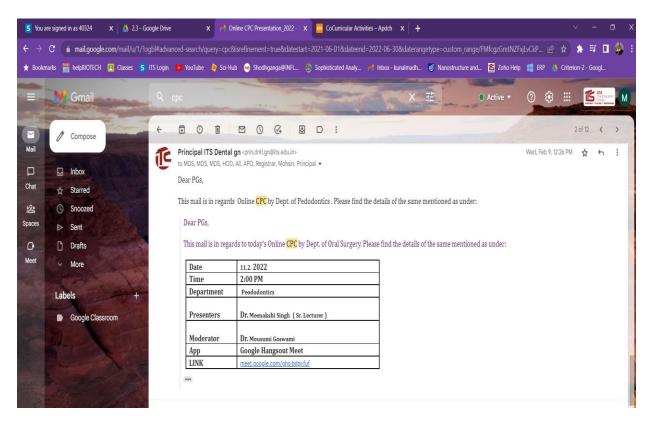

#### CPC Schedule and Notices for the Academic Year 2021-22:

#### ITS Dental College, Hospital & Research Centre, Greater Noida CPC Schedule 2021-22 **Scheduled Department Presented by Date** Day Oral & Maxillofacial Surgery Friday PG 07.01.2022 **Faculty Pedodontics** Friday 11.02.2022 Friday Periodontics PG 11.03.2022 Orthodontics **Faculty** Friday 22.04.2022 **Prosthodontics** PG Friday 13.05.2022 Oral Medicine & Radiology **Faculty** Friday 10.06.2022 **Conservative Dentistry** PG Friday 24.06.2022 Oral & Maxillofacial Pathology **Faculty** Friday 15.07.2022 **Pedodontics** PG Friday 12.08.2022 Oral & Maxillofacial Surgery **Faculty** Friday 26.08.2022 PG Orthodontics Friday 09.09.2022 **Faculty Public Health Dentistry** Friday 23.09.2022 Oral Medicine & Radiology PG Friday 14.10.2022 Faculty Friday **Prosthodontics** 04.11.2022 Periodontics **Faculty** Friday 25.11.2022