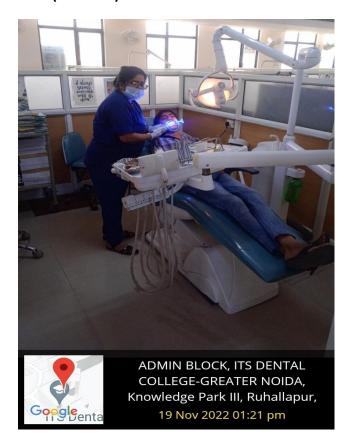

# LEGE I.T.S Dental College, Hospital and Research Centre

47, Knowledge Park-III, Greater Noida

4.1.1 The Institution has adequate facilities for teaching-learning

### **Geotagged Photographs**

### **Lecture Hall**





### **Laboratories:**







## COLLEGE I.T.S Dental College, Hospital and Research Centre

47, Knowledge Park-III, Greater Noida















# COLLEGE I.T.S Dental College, Hospital and Research Centre

47, Knowledge Park-III, Greater Noida

#### **Simulation Centre**





### Clinics (UG & PG):







# I.T.S Dental College, Hospital and Research Centre

47, Knowledge Park-III, Greater Noida

#### **CBCT**





#### **Research Lab**







# I.T.S Dental College, Hospital and Research Centre

47, Knowledge Park-III, Greater Noida

#### **Library**







I.T.S. DENTAL COLLEGE, GREATER NOIDA