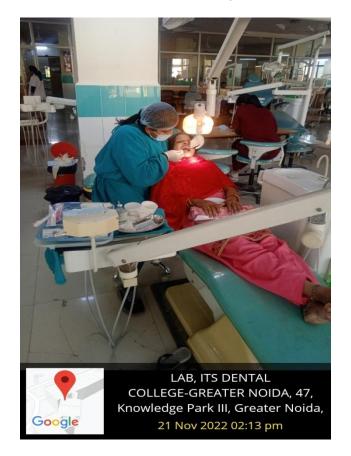

#### 4.2.1 The facilities as per the stipulations of the respective Regularly Bodies with Geo tagging.

<u>Hospital-</u> The teaching hospital is multispecialty, 345+ dental chair units with a patient inflow of more than 250 patients per day. It has 9 dental specialities with Post graduation being carried out in 7 of them.

47, Knowledge Park- III, Greater Noida (U.P.)

<u>Clinics for UG and PG Students - Separate clinics for UG and PG Students.</u>