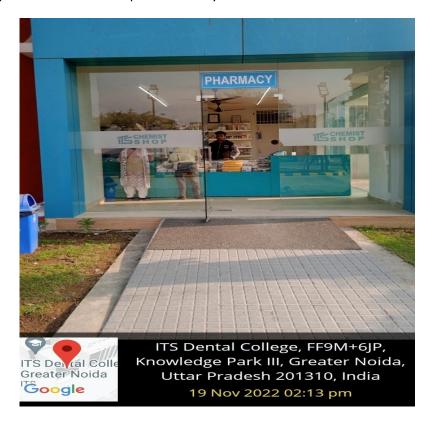

#### **CBCT** (Cone Beam Computed Tomography):

47, Knowledge Park- III, Greater Noida (U.P.)

**Pharmacy**- Pharmacy is located in the campus and is fully functional 24\*7.