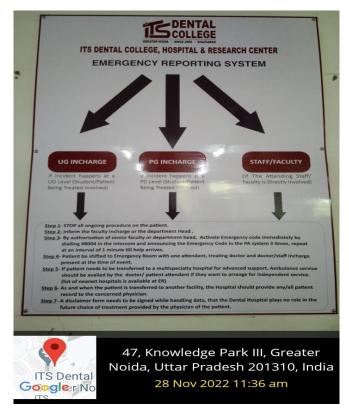

#### 4.2.1 The facilities as per the stipulations of the respective Regularly Bodies with Geo tagging.

<u>Hospital-</u> The teaching hospital is multispecialty, 345+ dental chair units with a patient inflow of more than 250 patients per day. It has 9 dental specialities with Post graduation being carried out in 7 of them.