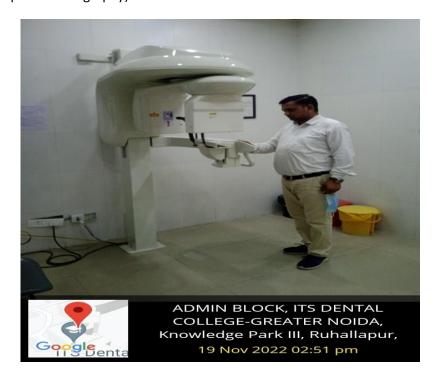

#### **CBCT** (Cone Beam Computed Tomography):

47, Knowledge Park- III, Greater Noida (U.P.)

**Pharmacy**- Pharmacy is located in the campus and is fully functional 24\*7.