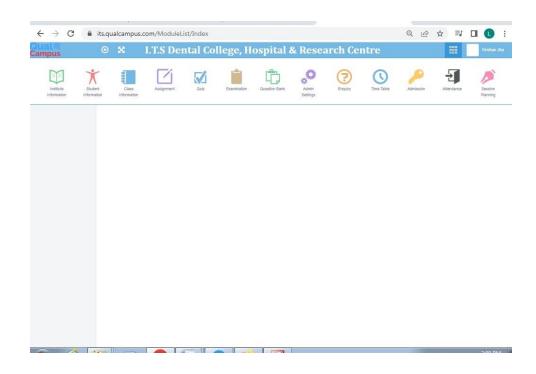

nowledge Park- III, Greater Noida (U.P.)

<u>CSSD-</u> All contaminated instruments and equipments are sterilized centrally at the CSSD unit and then dispatched in the respective departments.





#### **CBCT** (Cone Beam Computed Tomography):





47, Knowledge Park- III, Greater Noida (U.P.)

**Pharmacy**- Pharmacy is located in the campus and is fully functional 24\*7.



#### **Mobile Dental Van:**





47, Knowledge Park- III, Greater Noida (U.P.)

**General Hospital**- General hospital facility is present in the campus.



<u>Library</u>- Extraordinary infrastructure with more than 6400+ books, 300+ e-journals and 51 high impact speciality journal titles along with online public access catalogue (OPAC).







47, Knowledge Park- III, Greater Noida (U.P.)

#### **ERP (Qualcampus)**



#### **ORION** Software to track Clinical operations