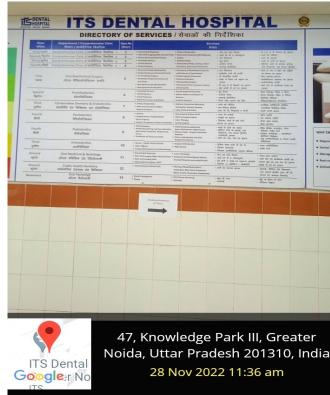

#### 4.2.1 The facilities as per the stipulations of the respective Regularly Bodies with Geo tagging.

<u>Hospital-</u> The teaching hospital is multispecialty, 345+ dental chair units with a patient inflow of more than 250 patients per day. It has 9 dental specialities with Post graduation being carried out in 7 of them.