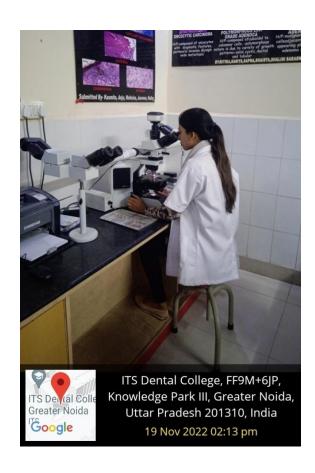

#### Laboratories (Preclinical and Clinical)-

47, Knowledge Park- III, Greater Noida (U.P.)

47, Knowledge Park- III, Greater Noida (U.P.)

**Equipments**- Latest equipments for patient care include endodontic microscope deployed in RCT procedures.