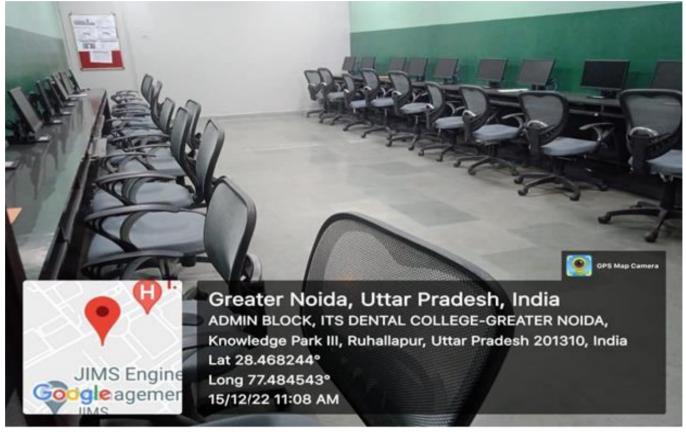

| Projector with Audio /Video ,Interective Panel         |
| 23     | Common Room                    | 30           | Projector with Audio /Video ,Desktop,Wi-Fi             |
| 24     | Meeting Room                   | 30           | 1 Projector                                            |



# I.T.S Dental College, Hospital and Research Centre 47, Knowledge Park-III, Greater Noida

| 25 | Board Room               | 30  | 1 Projector                           |
|----|--------------------------|-----|---------------------------------------|
| 26 | Board Room (New)         | 30  | 1 Projector ,TV,Webinar Camera        |
| 27 | Vivekanand<br>Auditorium | 450 | 03 Projector with Audio /Video ,Wi-Fi |
| 28 | Vidya Hall               | 100 | Projector with Audio /Video ,Wi-Fi    |

### IT Lab





### Campus Cover with CCTV Surveillance system





Wi-Fi facilities



GPS Map Camera



**Greater Noida, Uttar Pradesh, India** HOSTEL, ITS DENTAL COLLEGE-GREATER NOIDA, Knowledge Park III, Greater Noida, Uttar Pradesh 201310, India Lat 28.467752° Long 77.485608° 24/12/22 02:19 PM GMT +05:30



Server Room