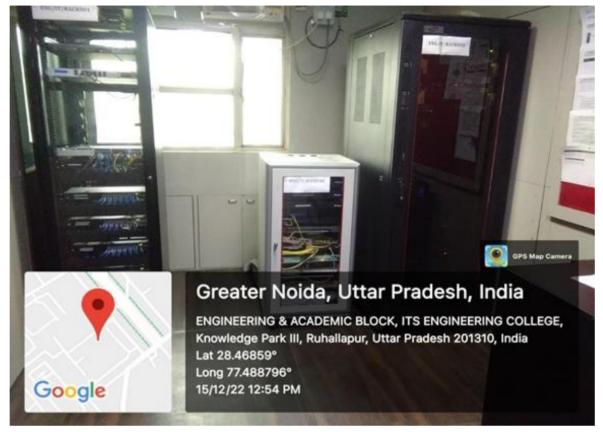

ge, Hospital and Research Centre 47, Knowledge Park-III, Greater Noida

| 25 | Board Room               | 30  | 1 Projector                           |
|----|--------------------------|-----|---------------------------------------|
| 26 | Board Room (New)         | 30  | 1 Projector ,TV,Webinar Camera        |
| 27 | Vivekanand<br>Auditorium | 450 | 03 Projector with Audio /Video ,Wi-Fi |
| 28 | Vidya Hall               | 100 | Projector with Audio /Video ,Wi-Fi    |

### IT Lab





### Campus Cover with CCTV Surveillance system





Wi-Fi facilities



GPS Map Camera



**Greater Noida, Uttar Pradesh, India** HOSTEL, ITS DENTAL COLLEGE-GREATER NOIDA, Knowledge Park III, Greater Noida, Uttar Pradesh 201310, India Lat 28.467752° Long 77.485608° 24/12/22 02:19 PM GMT +05:30



Server Room