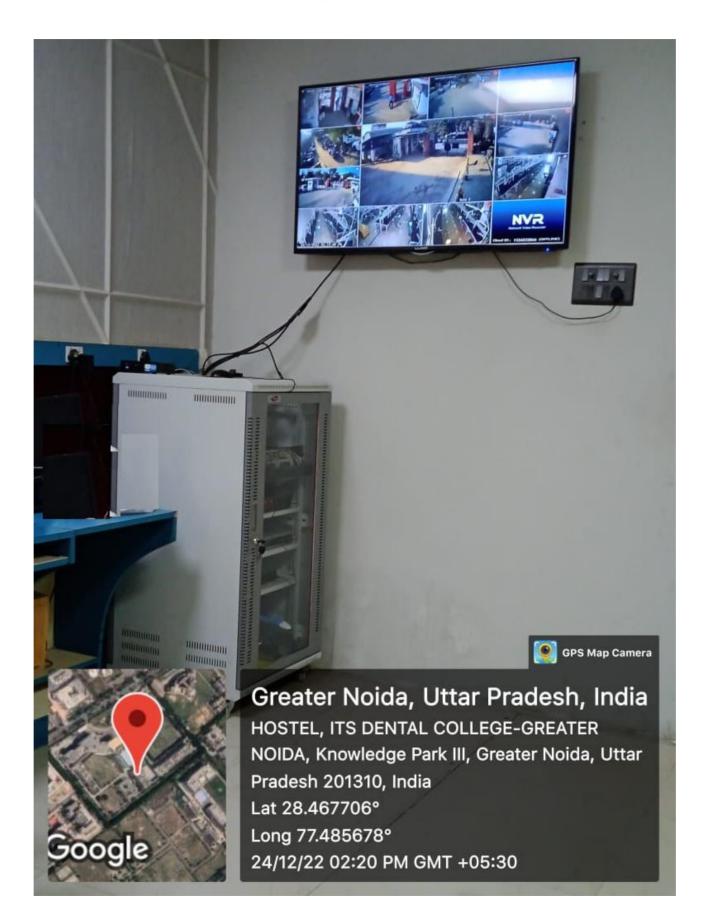

### Campus Cover with CCTV Surveillance system

Wi-Fi facilities

GPS Map Camera

**Greater Noida, Uttar Pradesh, India** HOSTEL, ITS DENTAL COLLEGE-GREATER NOIDA, Knowledge Park III, Greater Noida, Uttar Pradesh 201310, India Lat 28.467752° Long 77.485608° 24/12/22 02:19 PM GMT +05:30

Server Room